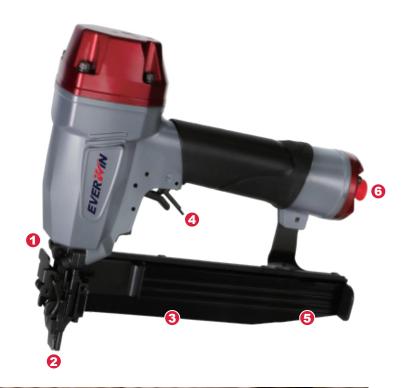

## **TOOL FEATURES**

- 1. Tool free jam clearance.
- 2. Narrow staple guide design for tight placement.
- 3. Aluminum extruded magazine with steel back cover.
- Specialty Trigger Operated Mechanism with a safety double trigger.
- 5. Tapered magazine design.
- 6. Rear exhaust design.
- · Robust construction withstands industrial environment.
- · Short staple guide available